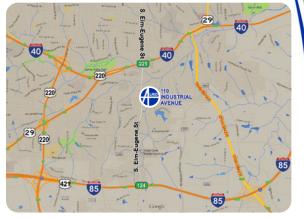

# **Map & Directions**

### **110 Industrial Avenue Greensboro, NC 27406**

**From I-40**: Take exit #221 and head South on S. Elm-Eugene Street. Turn left onto Industrial Avenue. Entrance for Alro Metals Outlet will be on your right.

**From I-85**: Take exit #124 and head North on S. Elm-Eugene St. Turn right onto Industrial Avenue. The entrance for Alro Metals Outlet will be on your right.